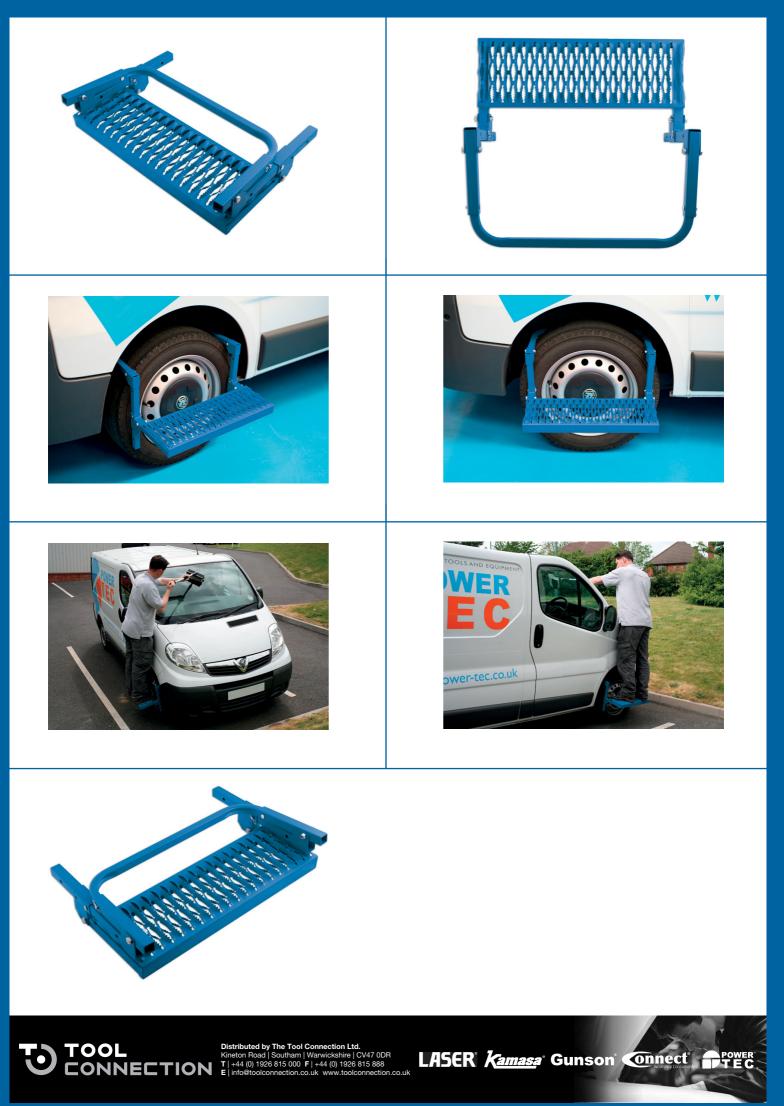

## Tyre Step - for 4x4 Light Vans

Adjustable tyre step for most light commercials and 4x4 vehicles.

## **Additional Information**

- · Adjustable tyre step for most light commercials & 4x4 vehicles.
- Max load capacity: 150kg.
- · Ideal for windscreen repair, mechanical repair, roof rack loading, vehicle cleaning etc.
- Internal dimensions of uprights: 360mm, internal dimensions of adjustable width: 279mm 330mm.
- · Adjustment pins must be locked in place. Sturdy steel construction.