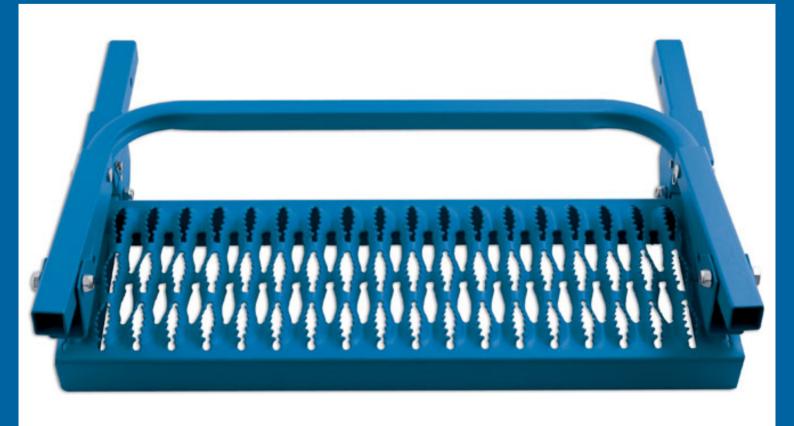

## Tyre Step - for 4x4 Light Vans

Adjustable tyre step for most light commercials and 4x4 vehicles.

## **Additional Information**

- · Adjustable tyre step for most light commercials & 4x4 vehicles.
- Max load capacity: 150kg.
- · Ideal for windscreen repair, mechanical repair, roof rack loading, vehicle cleaning etc.
- Internal dimensions of uprights: 360mm, internal dimensions of adjustable width: 279mm 330mm.
- · Adjustment pins must be locked in place. Sturdy steel construction.